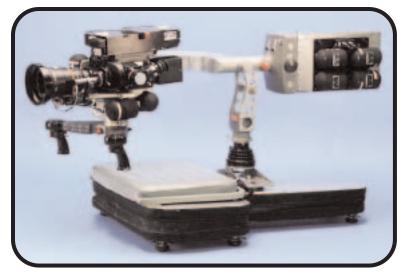

### **GENERAL INFORMATION**

The Major Mount is a helicopter camera mount designed to capture an aerial perspective from the side of the helicopter, providing 100 degrees of pan, tilt and roll movements, making it ideal for air-to-ground or air-to-air, scenic aerials or fast action sequences. Straight-forward or straight-back shots can be made by crabbing the helicopter; up to @ 40 mph. And, with the optional Gyro Assist, the Major Mount performance is enhanced allowing greater focal lengths to be achieved with the same ease of operating. Major Mounts are used by your Operator and AC and can utilize your camera and lenses or \*Tyler's 35mm camera package.

#### **OPTIMUM CAMERA TYPES**

35 & 16MM CAMERAS: Arriflex 435, 35-3, 16SR 3 or 2, & Panavision LARGE FORMAT CAMERAS: IMAX, Iwerks, Panavision, Vistavision, Showscan All broadcast hand-held type, including HDTV

#### ADDITIONAL FEATURES

- Optional "Auto-Record" Combo 8 color monitor (for specified Arriflex cameras only).
- Optional air-to-ground Microwave video transceiver.
- No charge for prep (during business hours).
- Direct, through the eyepiece viewing for optimum focusing and framing.
- Quick in-flight magazine/video tape and filter changes.
- Controls for smooth, slow to high speed zooming, focus and camera run.