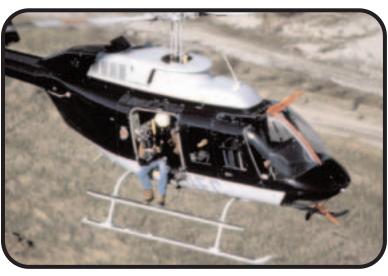

### **GENERAL INFORMATION**

The Major Mount is a helicopter camera mount designed to capture an aerial perspective from the side of the helicopter, providing 100 degrees of pan, tilt and roll movements, making it ideal for air-to-ground or air-to-air, scenic aerials or fast action sequences. Straight-forward or straight-back shots can be made by crabbing the helicopter; up to @ 40 mph. And, with the optional Gyro Assist, the Major Mount performance is enhanced allowing greater focal lengths to be achieved with the same ease of operating. Major Mounts are used by your Operator and AC and can utilize your camera and lenses or \*Tyler's 35mm camera package.

#### **OPTIMUM CAMERA TYPES**

35 & 16MM CAMERAS: Arriflex 435, 35-3, 16SR 3 or 2, & Panavision LARGE FORMAT CAMERAS: IMAX, Iwerks, Panavision, Vistavision, Showscan All broadcast hand-held type, including HDTV

#### ADDITIONAL FEATURES

- Optional "Auto-Record" Combo 8 color monitor (for specified Arriflex cameras only).
- Optional air-to-ground Microwave video transceiver.
- No charge for prep (during business hours).
- Direct, through the eyepiece viewing for optimum focusing and framing.
- Quick in-flight magazine/video tape and filter changes.
- Controls for smooth, slow to high speed zooming, focus and camera run.