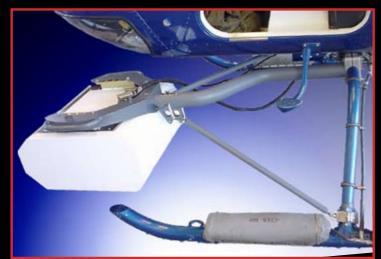

## **"SQUIGGLE" MOUNT**

Video Framework for the Bell 206 & 206L Series Helicopters

STC # SR00898LA

Ð

## **"Squiggle" Video Mount**

**Bell 206 & 206L Series Helicopters** 

## www.tylermount.com Toll-free 800 390-6070 818 989-4420

C FSI

- No ship modifications
- Clamps quickly to skid gear
- Can be mounted right or left side
- Holds up to 105 lbs. of equipment